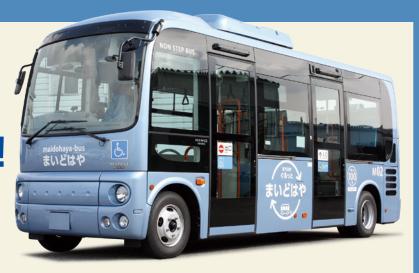

## Get On a Bus with Just a Tap Using VISA or Cards

Available on Maidohaya Buses!

With Contactless Payment ...

CARD

Simply Tap Your Card as You Get On!

Secure Technology Keeps Your Data Safe!

Credit Cards Accepted: Contactless VISA and JCB cards (Credit, debit, and prepaid), smartphones, etc.